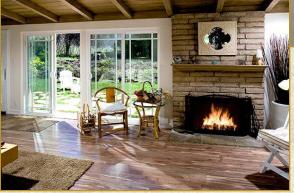

## **Property Information**

| Entry:          |                 | Opens to bright living rooms                                  |
|-----------------|-----------------|---------------------------------------------------------------|
| Living Room:    | 19'6" x 12'10"  | This sunny room with wall of new windows and doors            |
|                 |                 | opens to back yard and views of forest. A wood-burning        |
|                 |                 | fireplace for cozy ambiance.                                  |
| Dining Room:    | 12' 10" x 8'    | Opens to the living room and kitchen and taking               |
|                 |                 | advantage of access to the back yard for al fresco dining.    |
| Kitchen:        | 11' x 7'10"     | Updated and open.                                             |
| Master Bedroom: | 15'3" x 10'4"   | Charming with southerly orientation for sunny mornings        |
| Bedroom 1:      | 11' x 9'8"      | Bright and cheery                                             |
| Bedroom 2:      | 12' 5" x 11'    | Convenient to entry and 2 <sup>nd</sup> bath for use as guest |
|                 |                 | bedroom or studio /office                                     |
| Mudroom:        | 6' 4" x 5' 6"   | Accessed from side yard, convenient to kitchen                |
| Lot Size:       | 0.15 +/- Acres  |                                                               |
| House Size:     | 1,196 +/- Squar | re Feet                                                       |