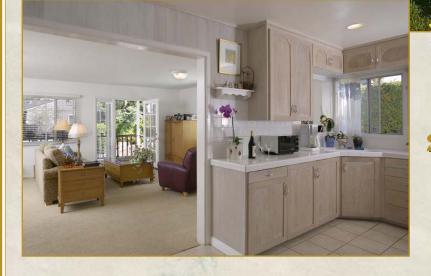

18 Calle Capistrano Santa Barbara, California

Offered at \$1,495,000

Own this bright, immaculate 3 bedroom, 2 bath home. Hardwood floors, fine finishes, remodeled kitchen and bath, spacious family room, opening onto deck and large outdoor patio, including a lovely yard with roses. Convenient location in attractive neighborhood.

## **Room Dimensions**

| Room Dimensions |              |                                    |                                                  |                                                                                                                                                                                                                                                                                                                                                                                                                                                                                                                                                                                                                                                                                                                                                                                                                                                                                                                                                                                                                                                                                                                                                                                                                                                                                                                                                                                                                                                                                                                                                                                                                                                                                                                                                                                                                                                                                                                                                                                                                                                                                                                                                                                                                                                                                                                                                                                                                                                                                                                                                                                                                                                          | x Are       | a Code |
|-----------------|--------------|------------------------------------|--------------------------------------------------|----------------------------------------------------------------------------------------------------------------------------------------------------------------------------------------------------------------------------------------------------------------------------------------------------------------------------------------------------------------------------------------------------------------------------------------------------------------------------------------------------------------------------------------------------------------------------------------------------------------------------------------------------------------------------------------------------------------------------------------------------------------------------------------------------------------------------------------------------------------------------------------------------------------------------------------------------------------------------------------------------------------------------------------------------------------------------------------------------------------------------------------------------------------------------------------------------------------------------------------------------------------------------------------------------------------------------------------------------------------------------------------------------------------------------------------------------------------------------------------------------------------------------------------------------------------------------------------------------------------------------------------------------------------------------------------------------------------------------------------------------------------------------------------------------------------------------------------------------------------------------------------------------------------------------------------------------------------------------------------------------------------------------------------------------------------------------------------------------------------------------------------------------------------------------------------------------------------------------------------------------------------------------------------------------------------------------------------------------------------------------------------------------------------------------------------------------------------------------------------------------------------------------------------------------------------------------------------------------------------------------------------------------------|-------------|--------|
| Living Room:    | 26.6 x 13    | Bright,<br>spacious &<br>gracious  | Times as.                                        | NOGUERA<br>23 ()<br>3 2                                                                                                                                                                                                                                                                                                                                                                                                                                                                                                                                                                                                                                                                                                                                                                                                                                                                                                                                                                                                                                                                                                                                                                                                                                                                                                                                                                                                                                                                                                                                                                                                                                                                                                                                                                                                                                                                                                                                                                                                                                                                                                                                                                                                                                                                                                                                                                                                                                                                                                                                                                                                                                  | AVE.        |        |
| Dining Room:    | 11 x 10.8    | Closet, bath &<br>skylight         | 2 (1) (1) (2) (2) (2) (2) (2) (2) (2) (2) (2) (2 | 22 (2)<br>21 (2)<br>5 4<br>20 (2)<br>(6 5<br>()<br>5 4                                                                                                                                                                                                                                                                                                                                                                                                                                                                                                                                                                                                                                                                                                                                                                                                                                                                                                                                                                                                                                                                                                                                                                                                                                                                                                                                                                                                                                                                                                                                                                                                                                                                                                                                                                                                                                                                                                                                                                                                                                                                                                                                                                                                                                                                                                                                                                                                                                                                                                                                                                                                   |             | 29     |
| Kitchen:        | 14.8 x 9     | Well<br>equipped,<br>good storage  | CRESPIS                                          | 19 20 1 7 6<br>353<br>18 19 1 8 7                                                                                                                                                                                                                                                                                                                                                                                                                                                                                                                                                                                                                                                                                                                                                                                                                                                                                                                                                                                                                                                                                                                                                                                                                                                                                                                                                                                                                                                                                                                                                                                                                                                                                                                                                                                                                                                                                                                                                                                                                                                                                                                                                                                                                                                                                                                                                                                                                                                                                                                                                                                                                        | MISSION RD) | 53-35  |
| Family Room:    | 16.8 x 19.6  | Large room;<br>opens onto<br>patio |                                                  | · · · · · · · · · · · · · · · · · · ·                                                                                                                                                                                                                                                                                                                                                                                                                                                                                                                                                                                                                                                                                                                                                                                                                                                                                                                                                                                                                                                                                                                                                                                                                                                                                                                                                                                                                                                                                                                                                                                                                                                                                                                                                                                                                                                                                                                                                                                                                                                                                                                                                                                                                                                                                                                                                                                                                                                                                                                                                                                                                    | )           |        |
| Master Bedroom: | 14.6 x 10.8  | No.                                |                                                  | 14 (B) (2 11 )                                                                                                                                                                                                                                                                                                                                                                                                                                                                                                                                                                                                                                                                                                                                                                                                                                                                                                                                                                                                                                                                                                                                                                                                                                                                                                                                                                                                                                                                                                                                                                                                                                                                                                                                                                                                                                                                                                                                                                                                                                                                                                                                                                                                                                                                                                                                                                                                                                                                                                                                                                                                                                           | ALAMAR      | 36)    |
| Bedroom 2:      | 10.7 x 10.11 |                                    | VERDE VISTA                                      | 13 (4) (3 12<br>(3 12)<br>(3 12) | ° AL        | -      |