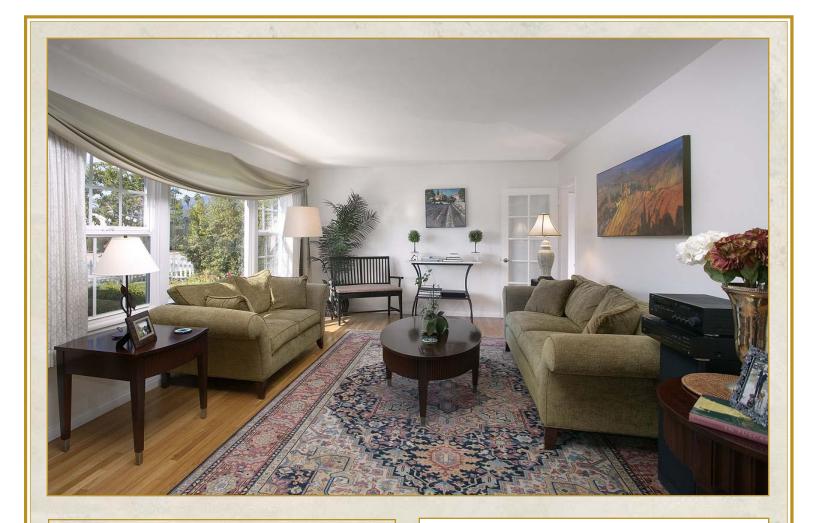

18 Calle Capistrano Santa Barbara, California

Offered at \$1,495,000

Own this bright, immaculate 3 bedroom, 2 bath home. Hardwood floors, fine finishes, remodeled kitchen and bath, spacious family room, opening onto deck and large outdoor patio, including a lovely yard with roses. Convenient location in attractive neighborhood.

## **Room Dimensions**

| Room Dimensions |              |                                    |                                                  |                                                                                                                                                                                                                                                                                                                                                                                                                                                                                                                                                                                                                                                                                                                                                                                                                                                                                                                                                                                                                                                                                                                                                                                                                                                                                                                                                                                                                                                                                                                                                                                                                                                                                                                                                                                                                                                                                                                                                                                                                                                                                                                                                                                                                                                                                                                                                                                                                                                                                                                                                                                                                                                          | x Are       | a Code |
|-----------------|--------------|------------------------------------|--------------------------------------------------|----------------------------------------------------------------------------------------------------------------------------------------------------------------------------------------------------------------------------------------------------------------------------------------------------------------------------------------------------------------------------------------------------------------------------------------------------------------------------------------------------------------------------------------------------------------------------------------------------------------------------------------------------------------------------------------------------------------------------------------------------------------------------------------------------------------------------------------------------------------------------------------------------------------------------------------------------------------------------------------------------------------------------------------------------------------------------------------------------------------------------------------------------------------------------------------------------------------------------------------------------------------------------------------------------------------------------------------------------------------------------------------------------------------------------------------------------------------------------------------------------------------------------------------------------------------------------------------------------------------------------------------------------------------------------------------------------------------------------------------------------------------------------------------------------------------------------------------------------------------------------------------------------------------------------------------------------------------------------------------------------------------------------------------------------------------------------------------------------------------------------------------------------------------------------------------------------------------------------------------------------------------------------------------------------------------------------------------------------------------------------------------------------------------------------------------------------------------------------------------------------------------------------------------------------------------------------------------------------------------------------------------------------------|-------------|--------|
| Living Room:    | 26.6 x 13    | Bright,<br>spacious &<br>gracious  | Times as.                                        | NOGUERA<br>23 ()<br>3 2                                                                                                                                                                                                                                                                                                                                                                                                                                                                                                                                                                                                                                                                                                                                                                                                                                                                                                                                                                                                                                                                                                                                                                                                                                                                                                                                                                                                                                                                                                                                                                                                                                                                                                                                                                                                                                                                                                                                                                                                                                                                                                                                                                                                                                                                                                                                                                                                                                                                                                                                                                                                                                  | AVE.        |        |
| Dining Room:    | 11 x 10.8    | Closet, bath &<br>skylight         | 2 (1) (1) (2) (2) (2) (2) (2) (2) (2) (2) (2) (2 | 22 (2)<br>21 (2)<br>5 4<br>20 (2)<br>(6 5<br>()<br>5 4                                                                                                                                                                                                                                                                                                                                                                                                                                                                                                                                                                                                                                                                                                                                                                                                                                                                                                                                                                                                                                                                                                                                                                                                                                                                                                                                                                                                                                                                                                                                                                                                                                                                                                                                                                                                                                                                                                                                                                                                                                                                                                                                                                                                                                                                                                                                                                                                                                                                                                                                                                                                   |             | 29     |
| Kitchen:        | 14.8 x 9     | Well<br>equipped,<br>good storage  | CRESPIS                                          | 19 20 1 7 6<br>353<br>18 19 1 8 7                                                                                                                                                                                                                                                                                                                                                                                                                                                                                                                                                                                                                                                                                                                                                                                                                                                                                                                                                                                                                                                                                                                                                                                                                                                                                                                                                                                                                                                                                                                                                                                                                                                                                                                                                                                                                                                                                                                                                                                                                                                                                                                                                                                                                                                                                                                                                                                                                                                                                                                                                                                                                        | MISSION RD) | 53-35  |
| Family Room:    | 16.8 x 19.6  | Large room;<br>opens onto<br>patio |                                                  | · · · · · · · · · · · · · · · · · · ·                                                                                                                                                                                                                                                                                                                                                                                                                                                                                                                                                                                                                                                                                                                                                                                                                                                                                                                                                                                                                                                                                                                                                                                                                                                                                                                                                                                                                                                                                                                                                                                                                                                                                                                                                                                                                                                                                                                                                                                                                                                                                                                                                                                                                                                                                                                                                                                                                                                                                                                                                                                                                    | )           |        |
| Master Bedroom: | 14.6 x 10.8  | No.                                |                                                  | 14 (B) (2 11 )                                                                                                                                                                                                                                                                                                                                                                                                                                                                                                                                                                                                                                                                                                                                                                                                                                                                                                                                                                                                                                                                                                                                                                                                                                                                                                                                                                                                                                                                                                                                                                                                                                                                                                                                                                                                                                                                                                                                                                                                                                                                                                                                                                                                                                                                                                                                                                                                                                                                                                                                                                                                                                           | ALAMAR      | 36)    |
| Bedroom 2:      | 10.7 x 10.11 |                                    | VERDE VISTA                                      | 13 (4) (3 12<br>(3 12)<br>(3 12) | ° AL        | -      |