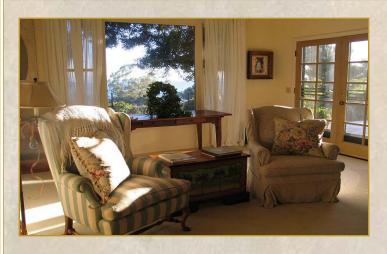

 $21 \times 15$ Sunken Living Room: Views and Fireplace 15 x 12 Office/Family Room: French doors opening to Garden Space 16 x 15 Dining Room: Views and Bay Window Kitchen:  $21 \times 13$ Practical, Warm and Inviting Master Bedroom: 16 x 15 Lovely Views, Fireplace, Balcony 2nd Bedroom: 16 x 14 Views, Balcony and Private Bath 3rd Bedroom: 14 x 12 Warm and Cozy, Full Bath