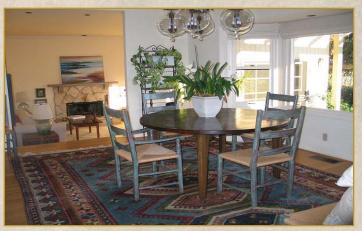

 $21 \times 15$ Sunken Living Room: Views and Fireplace 15 x 12 Office/Family Room: French doors opening to Garden Space 16 x 15 Dining Room: Views and Bay Window Kitchen:  $21 \times 13$ Practical, Warm and Inviting Master Bedroom: 16 x 15 Lovely Views, Fireplace, Balcony 2nd Bedroom: 16 x 14 Views, Balcony and Private Bath 3rd Bedroom: 14 x 12 Warm and Cozy, Full Bath