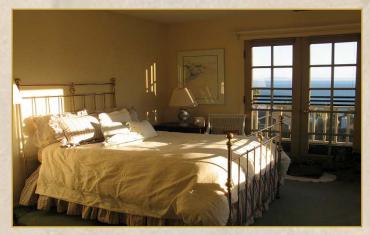

 $21 \times 15$ Sunken Living Room: Views and Fireplace 15 x 12 Office/Family Room: French doors opening to Garden Space 16 x 15 Dining Room: Views and Bay Window Kitchen:  $21 \times 13$ Practical, Warm and Inviting Master Bedroom: 16 x 15 Lovely Views, Fireplace, Balcony 2nd Bedroom: 16 x 14 Views, Balcony and Private Bath 3rd Bedroom: 14 x 12 Warm and Cozy, Full Bath