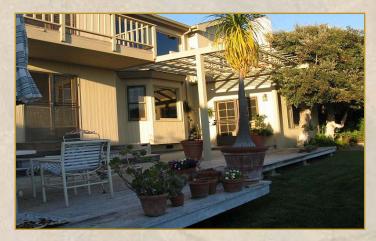

Lot Size: 75 x 120 Bedrooms: Three APN: 005-160-061 Office/Family Room Age: 1989 Bathrooms: Four

Custom 2-story home with views galore! Features three bedrooms upstairs, office and full bath-room downstairs. Rooms are light-filled and spacious. Artistic elements abound. Bay windows, French doors, antique opalescent glass light fixtures and chandelier fromfamed Knapp estate contribute to warm interior. Lush landscaping includes fruit trees, rose garden and terraced hill with bougainvillea and agapanthus.