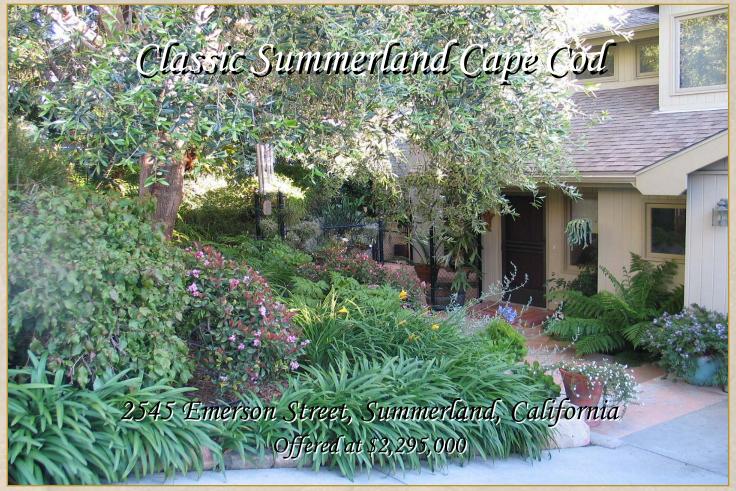

Lot Size: 75 x 120 Bedrooms: Three APN: 005-160-061 Office/Family Room Age: 1989 Bathrooms: Four

Custom 2-story home with views galore! Features three bedrooms upstairs, office and full bath-room downstairs. Rooms are light-filled and spacious. Artistic elements abound. Bay windows, French doors, antique opalescent glass light fixtures and chandelier fromfamed Knapp estate contribute to warm interior. Lush landscaping includes fruit trees, rose garden and terraced hill with bougainvillea and agapanthus.