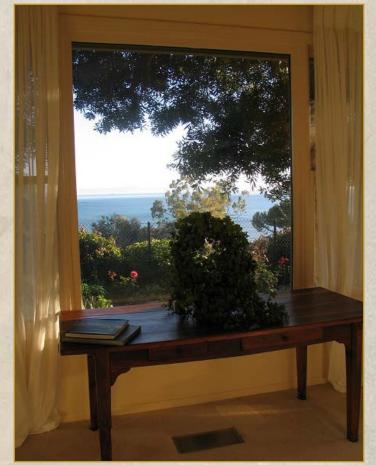

 $21 \times 15$ Sunken Living Room: Views and Fireplace 15 x 12 Office/Family Room: French doors opening to Garden Space 16 x 15 Dining Room: Views and Bay Window Kitchen:  $21 \times 13$ Practical, Warm and Inviting Master Bedroom: 16 x 15 Lovely Views, Fireplace, Balcony 2nd Bedroom: 16 x 14 Views, Balcony and Private Bath 3rd Bedroom: 14 x 12 Warm and Cozy, Full Bath