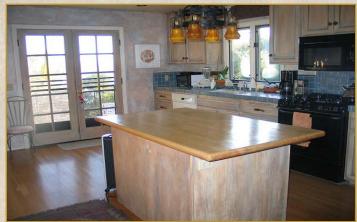

 $21 \times 15$ Sunken Living Room: Views and Fireplace 15 x 12 Office/Family Room: French doors opening to Garden Space 16 x 15 Dining Room: Views and Bay Window Kitchen:  $21 \times 13$ Practical, Warm and Inviting Master Bedroom: 16 x 15 Lovely Views, Fireplace, Balcony 2nd Bedroom: 16 x 14 Views, Balcony and Private Bath 3rd Bedroom: 14 x 12 Warm and Cozy, Full Bath