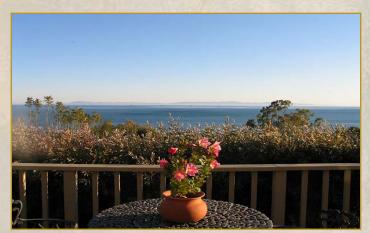

Lot Size: 75 x 120 Bedrooms: Three APN: 005-160-061 Office/Family Room Age: 1989 Bathrooms: Four

Custom 2-story home with views galore! Features three bedrooms upstairs, office and full bath-room downstairs. Rooms are light-filled and spacious. Artistic elements abound. Bay windows, French doors, antique opalescent glass light fixtures and chandelier fromfamed Knapp estate contribute to warm interior. Lush landscaping includes fruit trees, rose garden and terraced hill with bougainvillea and agapanthus.