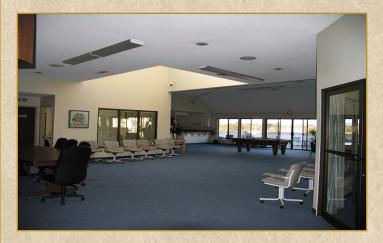

## 611 Island View Circle Port Hueneme, California

This beautiful unit is freshly painted & in move-in condition. The development is directly across from the beach for a wonderful chance to enjoy nature's blessings. Anacapa Island is directly in view from the lovely beach park. This upstairs unit has vaulted ceilings for a light & airy feel. Spacious rooms, cozy fireplace in living room. The club is extra deluxe with a huge clubhouse, pool, spa, sauna, many game tables, billiards, weight room, exercise equipment, etc. Property includes one-car garage & other designated parking spots.