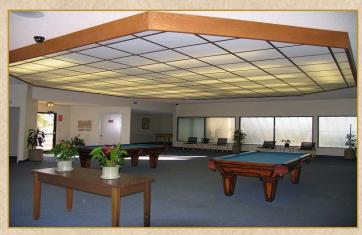

## 611 Island View Circle Port Hueneme, California

This beautiful unit is freshly painted & in move-in condition. The development is directly across from the beach for a wonderful chance to enjoy nature's blessings. Anacapa Island is directly in view from the lovely beach park. This upstairs unit has vaulted ceilings for a light & airy feel. Spacious rooms, cozy fireplace in living room. The club is extra deluxe with a huge clubhouse, pool, spa, sauna, many game tables, billiards, weight room, exercise equipment, etc. Property includes one-car garage & other designated parking spots.