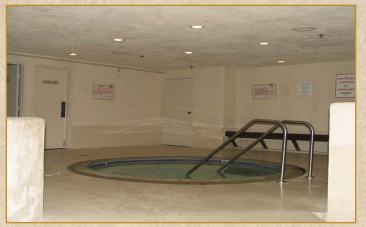

## 611 Island View Circle Port Hueneme, California

This beautiful unit is freshly painted & in move-in condition. The development is directly across from the beach for a wonderful chance to enjoy nature's blessings. Anacapa Island is directly in view from the lovely beach park. This upstairs unit has vaulted ceilings for a light & airy feel. Spacious rooms, cozy fireplace in living room. The club is extra deluxe with a huge clubhouse, pool, spa, sauna, many game tables, billiards, weight room, exercise equipment, etc. Property includes one-car garage & other designated parking spots.