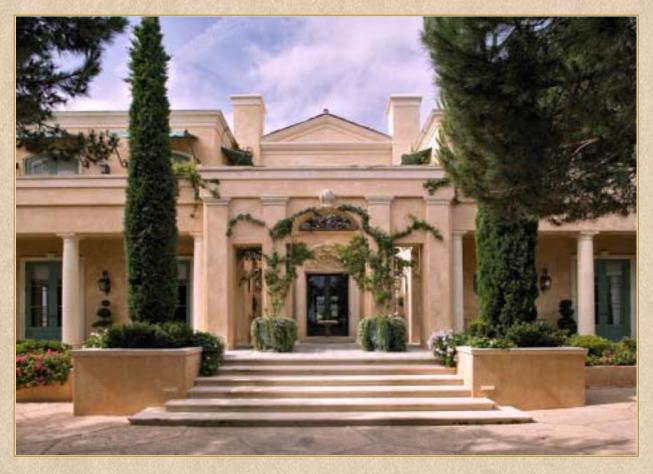

## 269 Las Entradas Drive Montecito, California

## Romantic Mediterranean Villa \$14,000,000

S tately canopy of magnificent Italian stone pine trees leads you down a private, gated drive to this romantic villa. Two magical acres of lush, colorful formal and informal gardens with spectacular views of the Santa Ynez Mountains, the Pacific Ocean and Santa Barbara Harbor wrap around the estate. This romantic hilltop estate, set in the exclusive, gated community of Ennisbrook, features in the main residence, five bedroom suites, elegant and gracious formal living and dining rooms, inviting country kitchen with spacious family room and elegant library with rich cherry wood. There are extraordinary design elements and appointments throughout the home, including handcrafted European details, high coffered ceilings, oak and pine planked flooring, classic French doors and leaded glass windows. Additionally, the property includes a magnificent swimming pool and pool house with two spacious bedrooms, with private baths. Above the five car tandem garage is an upstairs, private guest suite/home gymnasium with kitchenette. This magnificent estate property has a gracious elegance with a warm and inviting ambience.

| Entry:             | 17 X 18 | Elegant entry with beautiful, ornate wrought iron and glass entry doors with limestone mosaic tile floor                                                                                                                                                                                                                                                                                                      |
|--------------------|---------|---------------------------------------------------------------------------------------------------------------------------------------------------------------------------------------------------------------------------------------------------------------------------------------------------------------------------------------------------------------------------------------------------------------|
| Formal Powder Room |         | Mosaic limestone floors, custom painted walls, antique sink cabinet with elegant marble                                                                                                                                                                                                                                                                                                                       |
| Living Room        | 25 X 30 | Gracious and elegant with floor to ceiling windows and French doors<br>opening to vistas of the Santa Ynez Mountains, Pacific Ocean, Santa<br>Barbara harbor, colorful formal and informal gardens. Hardwood oak<br>floors, magnificent 13-foot raised inlaid ceiling with gold leaf detail, in<br>wall speaker system. Beautiful stone fireplace inset in wall of custom<br>designed cabinetry and bookcases |