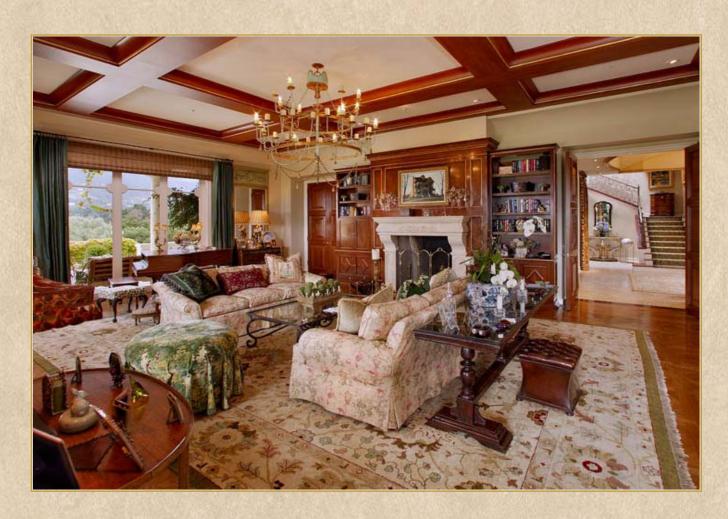

| Entry:             | 17 X 18 | Elegant entry with beautiful, ornate wrought iron and glass entry doors with limestone mosaic tile floor                                                                                                                                                                                                                                                                                                      |
|--------------------|---------|---------------------------------------------------------------------------------------------------------------------------------------------------------------------------------------------------------------------------------------------------------------------------------------------------------------------------------------------------------------------------------------------------------------|
| Formal Powder Room |         | Mosaic limestone floors, custom painted walls, antique sink cabinet with elegant marble                                                                                                                                                                                                                                                                                                                       |
| Living Room        | 25 X 30 | Gracious and elegant with floor to ceiling windows and French doors<br>opening to vistas of the Santa Ynez Mountains, Pacific Ocean, Santa<br>Barbara harbor, colorful formal and informal gardens. Hardwood oak<br>floors, magnificent 13-foot raised inlaid ceiling with gold leaf detail, in<br>wall speaker system. Beautiful stone fireplace inset in wall of custom<br>designed cabinetry and bookcases |

Library

20 X 21

Beautiful built-in custom designed cherry wood cabinetry with entertainment center and bookcases. Hardwood floors, wet bar, and in wall speaker system. Granite surround fireplace and 13-foot coved ceilings with recessed lighting. Panoramic views through french doors and floor to ceiling windows