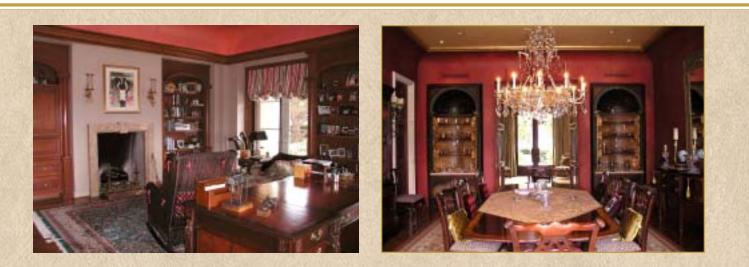

Library

20 X 21

Beautiful built-in custom designed cherry wood cabinetry with entertainment center and bookcases. Hardwood floors, wet bar, and in wall speaker system. Granite surround fireplace and 13-foot coved ceilings with recessed lighting. Panoramic views through french doors and floor to ceiling windows

Dining Room17 X 24Leaded glass entry doors, oak hardwood floors, two beautiful antique<br/>recessed niches, high ceilings with gold leaf detailing, in wall speaker<br/>system, gracious french doors lead to terrace with panoramic mountain<br/>and garden viewsCountry Kitchen17 X 22Charming, open and spacious with custom designed cabinetry and gran-