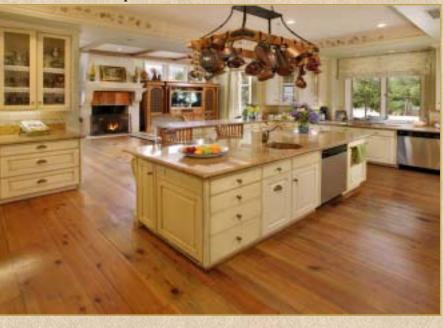

Kitchen17 X 22Charming, open and spacious with custom designed cabinetry and gran-<br/>ite counters. Large center island with bar seating, gourmet appliances,<br/>hanging pot rack, coved hand painted ceiling with recessed lighting,<br/>beautiful pine planked floors and in wall speaker system

Family Room15 X 30Open from the kitchen with pine planked floors, high wood beamed<br/>ceilin with recessed lighting, leaded glass windows and magnificent stone<br/>fireplace with limestone hearth. With Adjoining Octagonal Family Din-<br/>ing Nook (10 X 11) with cathedral domed ceiling and wrap around<br/>leaded glass windows and french doors out to terrace. Beautiful moun-<br/>tain and garden views