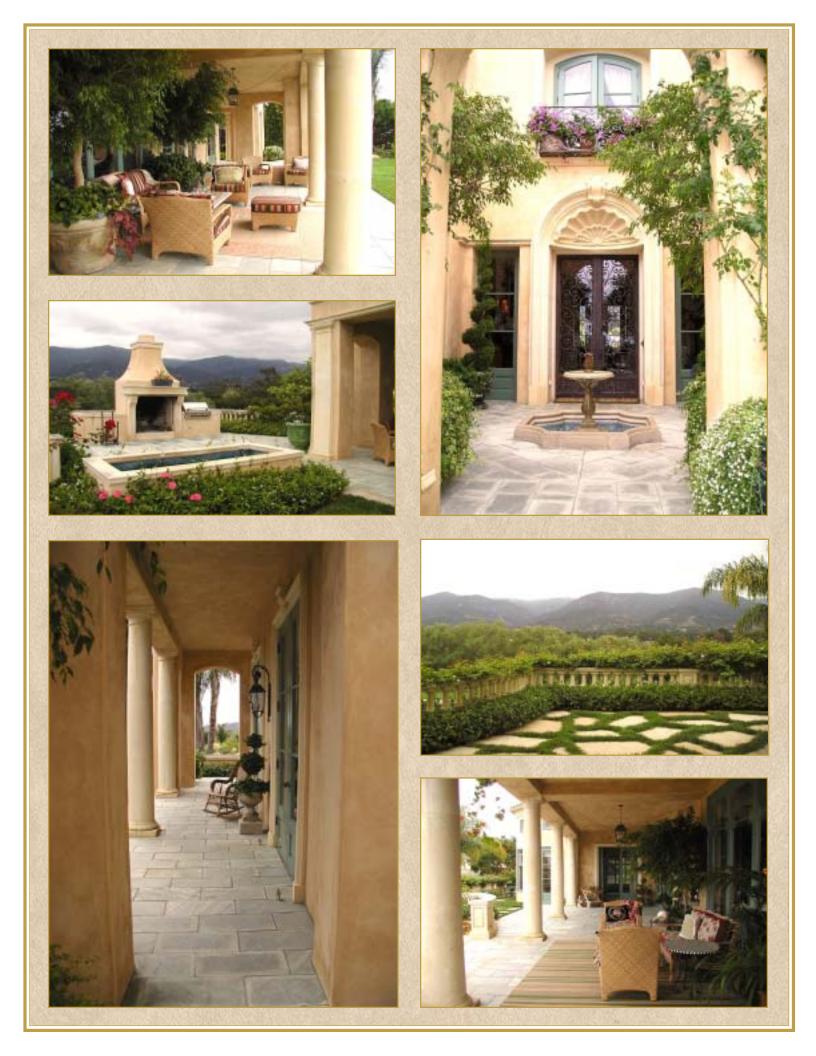

## Romantic Mediterranean Villa \$14,000,000

S tately canopy of magnificent Italian stone pine trees leads you down a private, gated drive to this romantic villa. Two magical acres of lush, colorful formal and informal gardens with spectacular views of the Santa Ynez Mountains, the Pacific Ocean and Santa Barbara Harbor wrap around the estate. This romantic hilltop estate, set in the exclusive, gated community of Ennisbrook, features in the main residence, five bedroom suites, elegant and gracious formal living and dining rooms, inviting country kitchen with spacious family room and elegant library with rich cherry wood. There are extraordinary design elements and appointments throughout the home, including handcrafted European details, high coffered ceilings, oak and pine planked flooring, classic French doors and leaded glass windows. Additionally, the property includes a magnificent swimming pool and pool house with two spacious bedrooms, with private baths. Above the five car tandem garage is an upstairs, private guest suite/home gymnasium with kitchenette. This magnificent estate property has a gracious elegance with a warm and inviting ambience.

Mature olive trees and magnificent oaks envelop you while the winding pathways throughout the property lead you to private lawns and terraces, fountains and statuary and private gardens with charming benches.

## **Additional Features:**

- Custom recessed lighting with reostats
- Many French doors with pocket screens
- Outdoor fountains
- Outdoor barbecue center and fireplace
- Wrap-around covered terraces
- Air-conditioned
- Five car tandem garage with storage
- ♦ All indoor/outdoor thresholds are stone or marble
- Private gardens
- Pool and spa
- Play area
- Poolside Grotto