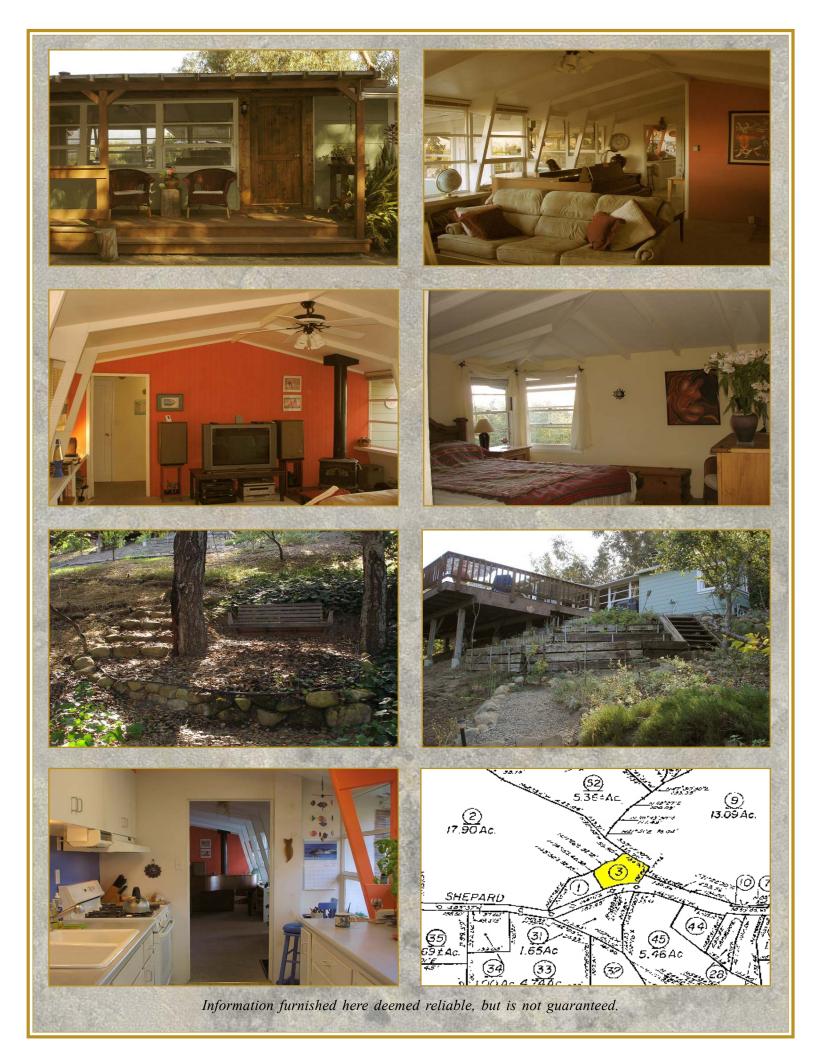

## 6890 Shepard Mesa Road Carpinteria, California Offered at \$1,825,000

Indulge your senses with tranquil ocean views flanked by majestic mountains in this one-of-a kind property of just under an acre, with the utmost in privacy. Both the main house and the guest house have large decks off the dining room for the indoor outdoor living that defines the Santa Barbara lifestyle. Numerous trails, vegetable gardens, an outdoor barbeque pit, and a plethora of fruit trees contribute to the peacefulness and serenity of this unique property which is truly unmatched, and provides a welcoming respite from today's hectic pace of life.